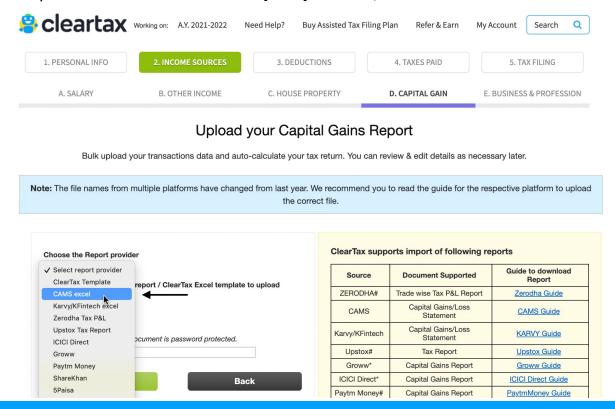

**Step 10:** Login into your cleartax account. Head over to **Income Sources** → **Capital Gains** and click on **Upload File** 

**Step 11:** From the dropdown under **Choose the Report provider**, select CAMS.