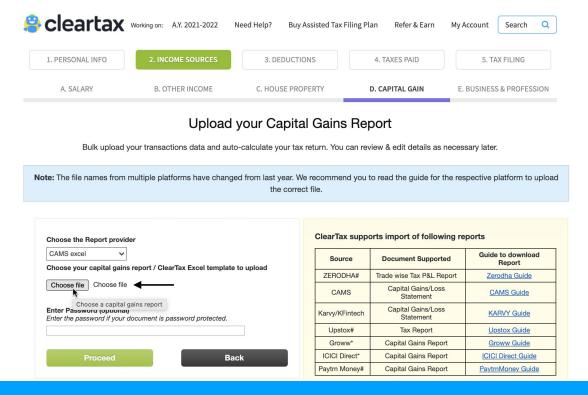

**Step 12:** After selecting CAMS, click on the "**Choose File**" button and select your Capital Gains report downloaded before.

**Step 13:** Enter the **Password** you chose for the report.

**Step 14:** After selecting your report, click on the **Proceed** button and you're done! Cleartax will then read your report to automatically fill details of your capital gains.