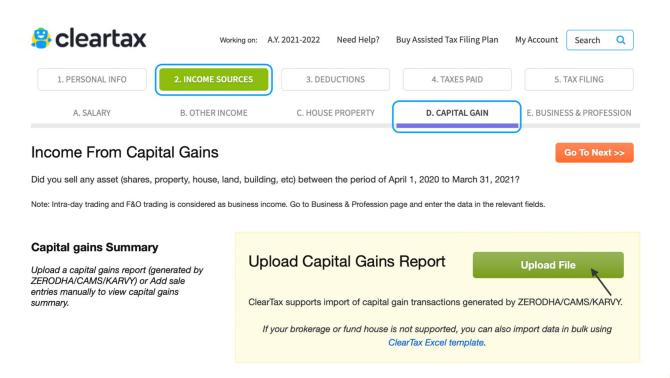

**Step 10:** Login into your cleartax account. Head over to **Income Sources** → **Capital Gains** and click on **Upload File** 

**Step 11:** From the dropdown under **Choose the Report provider**, select CAMS.