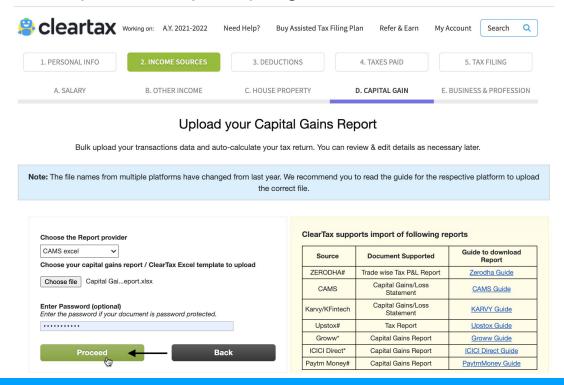

**Step 12:** After selecting CAMS, click on the "**Choose File**" button and select your Capital Gains report downloaded before.

**Step 13:** Enter the **Password** you chose for the report.

**Step 14:** After selecting your report, click on the **Proceed** button and you're done! Cleartax will then read your report to automatically fill details of your capital gains.