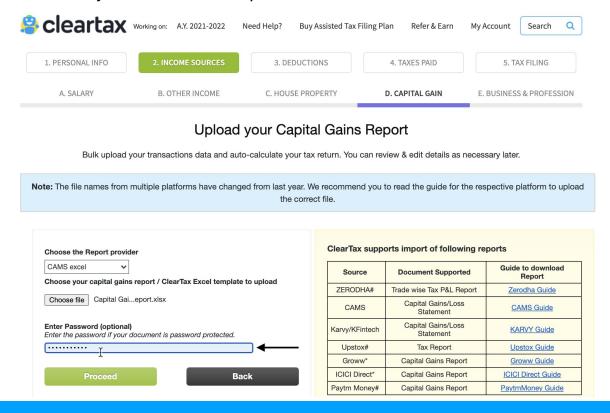

**Step 12:** After selecting CAMS, click on the "**Choose File**" button and select your Capital Gains report downloaded before.

**Step 13:** Enter the **Password** you chose for the report.

**Step 14:** After selecting your report, click on the **Proceed** button and you're done! Cleartax will then read your report to automatically fill details of your capital gains.