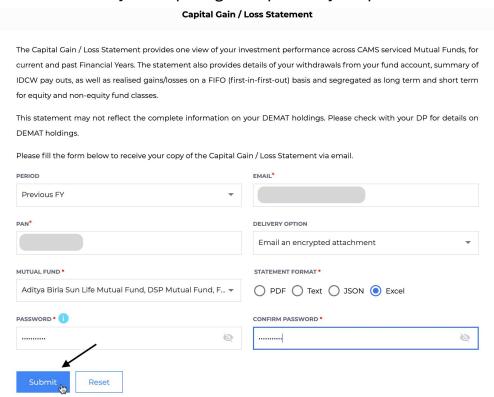

**Step 7:** Enter a desired password in PASSWORD and CONFIRM PASSWORD fields. The capital gains report will be password protected with the password you enter here.

|                                                | Capital Gain / L                   | oss Statement                                |                            |
|------------------------------------------------|------------------------------------|----------------------------------------------|----------------------------|
| The Capital Cain / Lors Stateme                | ent provides one view of your inv  | estment performance across CAMS s            | on icod Mutual Funds fo    |
|                                                |                                    | etails of your withdrawals from your f       |                            |
|                                                | ·                                  | in-first-out) basis and segregated as I      |                            |
| for equity and non-equity fund                 | _                                  | mi-mst-out) basis and segregated as i        | ong term and short term    |
| for equity and non-equity fund                 | Classes.                           |                                              |                            |
| This statement may not reflect                 | the complete information on yo     | our DEMAT holdings. Please check w           | ith your DP for details or |
| DEMAT holdings.                                |                                    |                                              |                            |
| Please fill the form below to rec              | ceive your copy of the Capital Gai | n / Loss Statement via email.                |                            |
| PERIOD                                         |                                    | EMAIL*                                       |                            |
|                                                |                                    | EMAIL                                        |                            |
| Previous FY                                    | ▼                                  |                                              |                            |
| PAN*                                           |                                    | DELIVERY OPTION                              |                            |
|                                                |                                    | Email an encrypted attachment                | *                          |
|                                                |                                    |                                              |                            |
| MUTUAL FUND •                                  |                                    | STATEMENT FORMAT *                           |                            |
| MUTUAL FUND •  Aditya Birla Sun Life Mutual Fu | und, DSP Mutual Fund, F ▼          | STATEMENT FORMAT •  PDF Text JSON   Solution | Excel                      |
|                                                | und, DSP Mutual Fund, F ▼          |                                              | Excel                      |

**Step 8:** Click on **Submit**. You will receive your capital gain report on your personal email. Download the report.

**Step 9:** We currently support .xlsx format, so when you download the file you open the file in Excel/Google Sheets and **Save as .xlsx**.