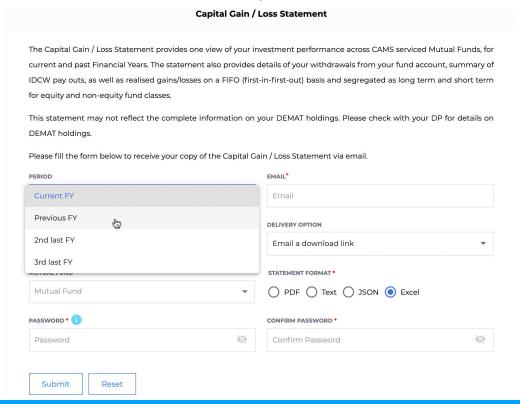

, mutual funds and real estate. The gains will be classified as short term or long term based on how long they have been held.

Instead of manually entering the details you can simply upload a "Capital Gains / Loss Statement" that is a consolidation of your investment performance, capital gains and income using CAMS for the current and last financial years.

This guide covers the step by step procedure to fetch this gain statement from the CAMS website and uploading the same on ClearTax.

2

**Step 1:** Go to <a href="https://www.camsonline.com/Investors/Statements/Capital-Gain&Capital-Loss-statement">https://www.camsonline.com/Investors/Statements/Capital-Gain&Capital-Loss-statement</a>

#### CAMS





**Step 2:** In Period, select the Financial Year (FY) for which you want to file for.





**Step 3:** Enter your personal **Email** address and **PAN**. The report will be sent to this email address.

| current and past Financial Years. Th<br>IDCW pay outs, as well as realised of<br>for equity and non-equity fund class | e statement also provides o<br>gains/losses on a FIFO (first<br>ses. | vestment performance across CAMS serviced Mutual Fund<br>letails of your withdrawals from your fund account, summ<br>in-first-out) basis and segregated as long term and short<br>your DEMAT holdings. Please check with your DP for deta |
|-----------------------------------------------------------------------------------------------------------------------|----------------------------------------------------------------------|----------------------------------------------------------------