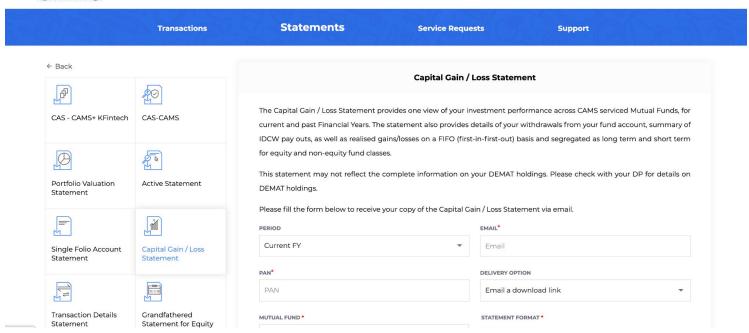

#### CAMS

**Step 2:** In Period, select the Financial Year (FY) for which you want to file for.

**Step 3:** Enter your personal **Email** address and **PAN**. The report will be sent to this email address.

| current and past Financial Years. Th<br>IDCW pay outs, as well as realised of<br>for equity and non-equity fund class | e statement also provides o<br>gains/losses on a FIFO (first<br>ses. | vestment performance across CAMS serviced Mutual Fund<br>letails of your withdrawals from your fund account, summ<br>in-first-out) basis and segregated as long term and short<br>your DEMAT holdings. Please check with your DP for deta |
|-----------------------------------------------------------------------------------------------------------------------|----------------------------------------------------------------------|-------------------------------------------------------------------------------------------------------------------------------------------------------------------------------------------------------------------------------------------|
| DEMAT holdings.                                                                                                       |                                                                      |                                                                                                                                                                                                                                           |
| Please fill the form below to receive                                                                                 | your copy of the Capital Ga                                          | in / Loss Statement via email.                                                                                                                                                                                                            |
| PERIOD                                                                                                                | y                                                                    | EMAIL*                                                                                                                                                                                                                                    |
| Previous FY                                                                                                           |                                                                      |                                                                                                                                                                                                                                           |
| Previous FY                                                                                                           | *                                                                    | I                                                                                                                                                                                                                                         |
|                                                                                                                       |                                                                      |                                                                                                                                                                                                                                           |
| PAN*                                                                                                                  |                                                                      | DELIVERY OPTION                                                                                                                                                                                                                           |
| PAN*                                                                                                                  |                                                                      | DELIVERY OPTION  Email a download link                                                                                                                                                                                                    |
|                                                                                                                       |                                                                      | Email a download link                                                                                                                                                                                                                     |
|                                                                                                                       |                                                                      |                                                                                                                                                                                                                                           |
|                                                                                                                       | •                                                                    | Email a download link                                                                                                                                                                                                                     |
| MUTUAL FUND  Mutual Fund  PASSWORD • []                                                                               | *                                                                    | Email a download link  STATEMENT FORMAT*                                                                                                                                                                                                  |